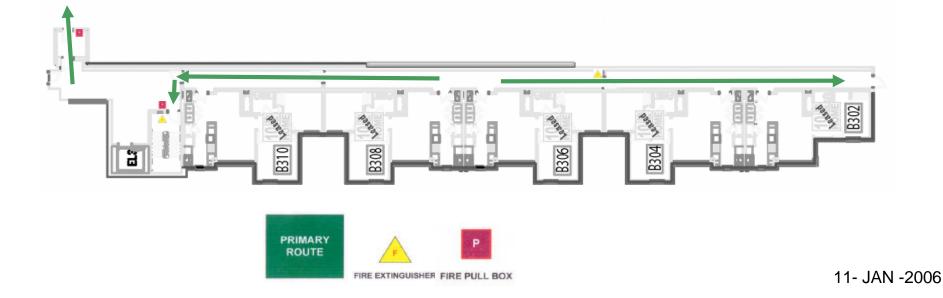

### Tenth and Home Apts. - Bldg B Second Floor

Emergency Evacuation Assembly Point is at the GLC Courtyard

## Tenth and Home Apts. - Bldg B Third Floor

Emergency Evacuation Assembly Point is at the GLC Courtyard

# Tenth and Home Apts. - Bldg B Fourth Floor

Emergency Evacuation Assembly Point is at the GLC Courtyard

# Tenth and Home Apts. - Bldg B Fifth Floor

Emergency Evacuation Assembly Point is at the GLC Courtyard

> For emergency access contact the duty staff pager at 404-533-7197 or the Campus police at 404-894-2500.

# Tenth and Home Apts. - Bldg B Sixth Floor

Emergency Evacuation Assembly Point is at the GLC Courtyard

## Tenth and Home Apts. - Bldg B Seventh Floor

Emergency Evacuation Assembly Point is at the GLC Courtyard