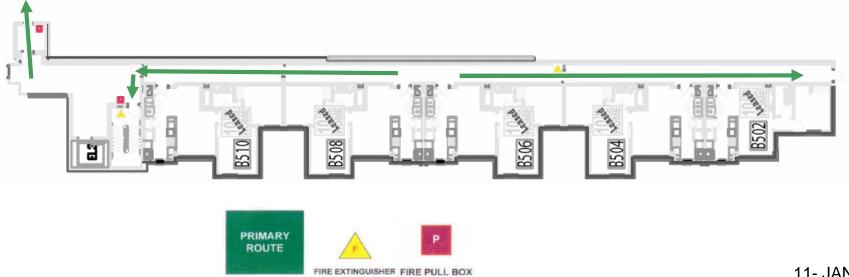

# Tenth and Home Apts. - Bldg B Fifth Floor

Emergency Evacuation Assembly Point is at the GLC Courtyard

> For emergency access contact the duty staff pager at 404-533-7197 or the Campus police at 404-894-2500.