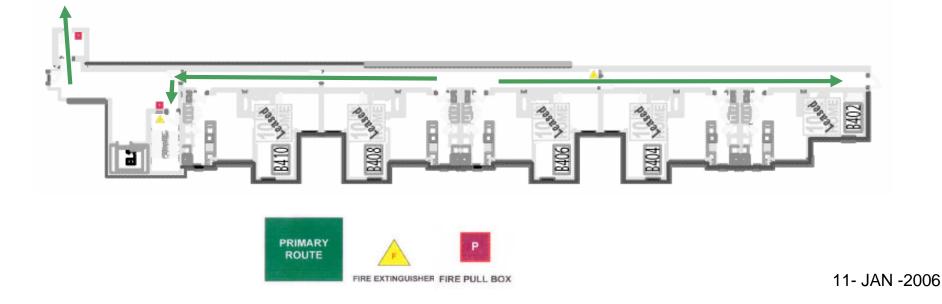

# Tenth and Home Apts. - Bldg B Fourth Floor

Emergency Evacuation Assembly Point is at the GLC Courtyard