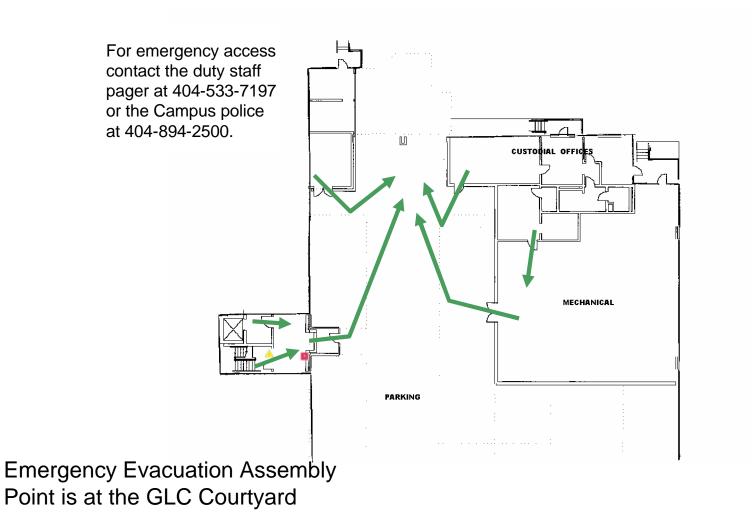

### Tenth and Home Apts. - Bldg B Second Floor

Emergency Evacuation Assembly Point is at the GLC Courtyard

## Tenth and Home Apts. - Bldg B Third Floor

Emergency Evacuation Assembly Point is at the GLC Courtyard

# Tenth and Home Apts. - Bldg B Fourth Floor

Emergency Evacuation Assembly Point is at the GLC Courtyard

# Tenth and Home Apts. - Bldg B Fifth Floor

Emergency Evacuation Assembly Point is at the GLC Courtyard

> For emergency access contact the duty staff pager at 404-533-7197 or the Campus police at 404-894-2500.

# Tenth and Home Apts. - Bldg B Sixth Floor

Emergency Evacuation Assembly Point is at the GLC Courtyard

## Tenth and Home Apts. - Bldg B Seventh Floor

Emergency Evacuation Assembly Point is at the GLC Courtyard