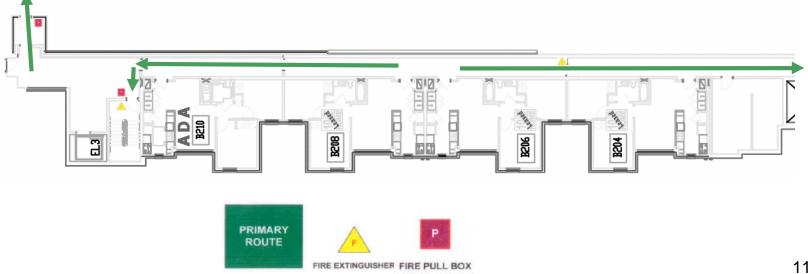

### Tenth and Home Apts. - Bldg B Second Floor

Emergency Evacuation Assembly Point is at the GLC Courtyard

## Tenth and Home Apts. - Bldg B Third Floor

Emergency Evacuation Assembly Point is at the GLC Courtyard

# Tenth and Home Apts. - Bldg B Fourth Floor

Emergency Evacuation Assembly Point is at the GLC Courtyard

# Tenth and Home Apts. - Bldg B Fifth Floor

Emergency Evacuation Assembly Point is at the GLC Courtyard

> For emergency access contact the duty staff pager at 404-533-7197 or the Campus police at 404-894-2500.

# Tenth and Home Apts. - Bldg B Sixth Floor

Emergency Evacuation Assembly Point is at the GLC Courtyard

## Tenth and Home Apts. - Bldg B Seventh Floor

Emergency Evacuation Assembly Point is at the GLC Courtyard