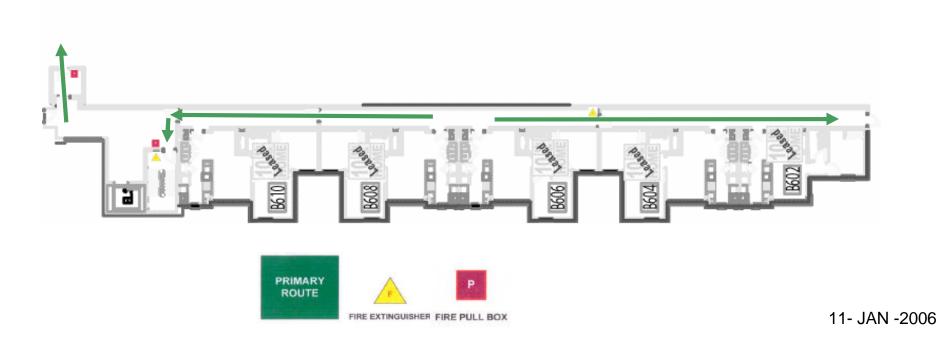

# Tenth and Home Apts. - Bldg B Sixth Floor

Emergency Evacuation Assembly Point is at the GLC Courtyard