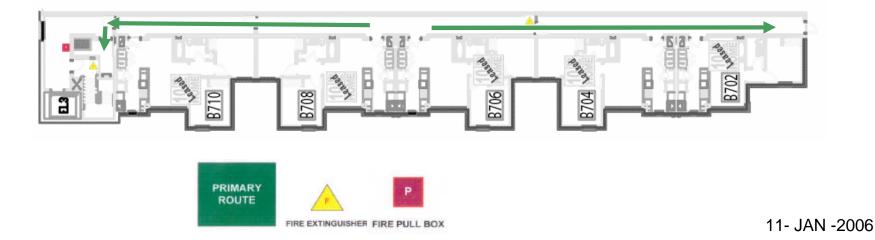

## Tenth and Home Apts. - Bldg B Seventh Floor

Emergency Evacuation Assembly Point is at the GLC Courtyard